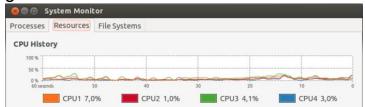

□ Daily Report shows no unexpected **restart events**.

☐ CPU and memory usage are **below 80%** with all cameras on the Orchid stage.

Live and recorded **video is viewable** for all cameras.

□ Verify USB cable is connected between the UPS (battery backup) and the Orchid computer/appliance.